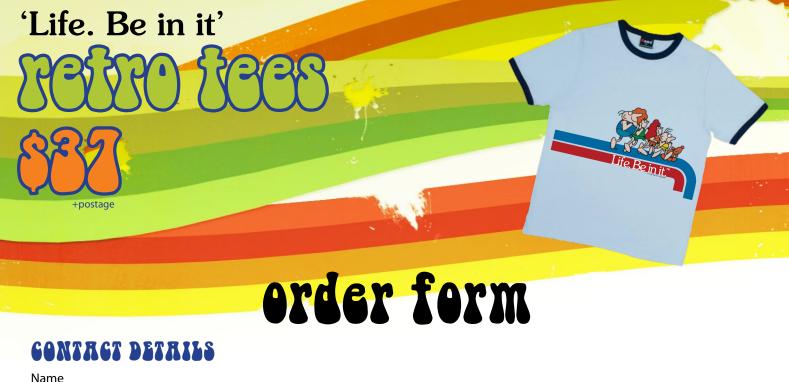

| Name                                                                                      |                                            |            |           |                   |         |           |                       |                 |                 |                                       |           |             |          |
|-------------------------------------------------------------------------------------------|--------------------------------------------|------------|-----------|-------------------|---------|-----------|-----------------------|-----------------|-----------------|---------------------------------------|-----------|-------------|----------|
| Postal Address                                                                            |                                            |            |           |                   |         |           |                       |                 |                 |                                       | Post code |             |          |
| Phone                                                                                     |                                            |            |           |                   |         |           |                       | E               | mail            |                                       |           |             |          |
| How o                                                                                     | •                                          | hear al    | 7         | he t-sh<br>Yourse |         |           | ebsite<br>ncy dress _ | Email           | Word            | of mouth                              | Other _   |             |          |
| ORI                                                                                       | er                                         | Det        | All       | 18                |         |           |                       |                 |                 |                                       |           |             |          |
|                                                                                           | Size (please tick)                         |            |           |                   |         |           | Colour (please tick)  |                 |                 |                                       | Total     |             |          |
| XXS                                                                                       | XS                                         | S          | М         | L                 | XL      | XXL       | sky/navy              | (only avail. in | xxs, xs & s)    | white/navy                            | \$        |             |          |
|                                                                                           |                                            |            |           |                   |         |           |                       |                 |                 |                                       | \$        |             |          |
|                                                                                           |                                            |            |           |                   |         |           |                       |                 |                 |                                       | \$        |             |          |
|                                                                                           |                                            |            |           |                   |         |           |                       |                 |                 |                                       | \$        |             |          |
|                                                                                           |                                            |            |           |                   |         |           |                       |                 |                 |                                       | \$        |             |          |
|                                                                                           | postage and handling \$11 (per t-shirt) \$ |            |           |                   |         |           |                       |                 |                 |                                       |           |             |          |
| ·                                                                                         |                                            |            |           |                   |         |           |                       |                 |                 |                                       | \$        |             |          |
| UN                                                                                        | SB                                         | s si       | ZIN       | G                 |         |           |                       |                 | •               | · · · · · · · · · · · · · · · · · · · |           |             |          |
|                                                                                           |                                            |            |           |                   | хх      | S         | XS                    | S               | М               | L                                     | XL        | XXL         |          |
|                                                                                           |                                            | underd     |           |                   |         |           | 46                    | 48              | 50              | 52                                    | 54        | 56          |          |
| <b>Approx women's conversion</b> 8  Although a fitting tee, sizes are generous. For a tig |                                            |            |           |                   |         |           | 10                    | 12              | 14              | 16                                    | 18        | 20          |          |
| Altho                                                                                     | ough a                                     | fitting te | ee, sizes | s are ger         | nerous. | For a tig | ghter fit first       | wash in warm i  | water. Print de | rsigned to fade.                      |           |             |          |
|                                                                                           |                                            | able to    |           |                   |         | RCARD     | VISA                  | office us       | ,               | 5 A/C 1004263 <sup>.</sup>            | 1)        |             |          |
|                                                                                           |                                            | `          |           |                   |         |           | ,                     |                 | ,               | 7., 2 100 1205                        | •,        | I ife Be in | ے<br>'it |